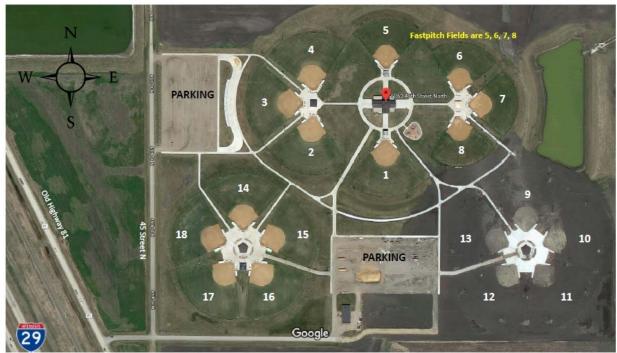

| 2020 North Dal | kota Midseason Madness                                                                                                                                                                                                                               |  |  |  |  |
|----------------|------------------------------------------------------------------------------------------------------------------------------------------------------------------------------------------------------------------------------------------------------|--|--|--|--|
| Fact Sheet     |                                                                                                                                                                                                                                                      |  |  |  |  |
| When:          | May 1 & 2, 2020                                                                                                                                                                                                                                      |  |  |  |  |
| Where:         | North Softball Complex   Fargo, ND<br>6063 45 <sup>th</sup> St N, Fargo, ND 58102<br>North of Hector Airport                                                                                                                                         |  |  |  |  |
| Admission      | \$5 per day for adults<br>FREE for ages 18 & under<br>FREE for coaches, athletes & administrators                                                                                                                                                    |  |  |  |  |
| Fields         | Fields 1-5 & 8 will be used for games only<br>Fields 6-7 can be used for pregame warmups<br>After the first games of the day, please limit use of game fields for pregame warmups<br>We will try to limit the time between games to stay on schedule |  |  |  |  |
| Facility       | Restrooms and limited concessions will be provided on-site by Fargo Parks                                                                                                                                                                            |  |  |  |  |
| Parking        | Ample parking is available on the south and west ends of the complex<br>There are rooms for busses in both lots, but the west lot is likely easier to access                                                                                         |  |  |  |  |
| Miscellaneous  | Game balls will be provided by the tournament committee<br>Certified umpires will officiate all games & all state rules will be recognized and enforced<br>The Summit League tournament is being hosted at NDSU this same weekend                    |  |  |  |  |
| Entry Fee      | \$150 tournament entry fee due by March 1, 2020<br>Make checks payable to North Dakota Softball All Stars<br>PO Box 6544<br>Fargo, ND 58109                                                                                                          |  |  |  |  |

## 6063 45 ST N

## North Softball Complex (North of Hector Airport)

Imagery ©2019 Google, Map data ©2019 Google 200 ft